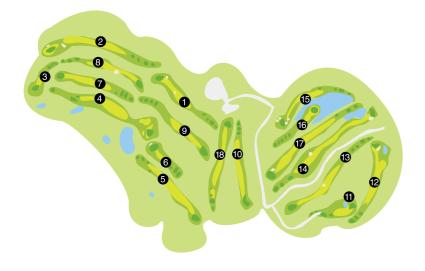

# GOLF COURSE LIST

p.5-11

p.15-16

p.19-21

p.25-28

Hill co Course

Seasid Course a

Flat Course

#### NORTHERN AREA

1 BEL BEACH GOLF CLUB 2 KANUCHA GOLF COURSE **3 KANEHIDE KISE COUNTRY CLUB 4** GINOZA COUNTRY CLUB 5 CHURA ORCHARD GOLF CLUB 6 THE ATTA TERRACE GOLF RESORT 7 PGM GOLF RESORT OKINAWA

#### **CENTRAL AREA**

**8** OCEAN CASTLE COUNTRY CLUB 9 OKINAWA COUNTRY CLUB

#### SOUTHERN AREA

**10 SHUREI COUNTRY CLUB** 11 PALM HILLS GOLF RESORT CLUB 12 THE SOUTHERN LINKS GOLF CLUB

#### **OUTER ISLAND AREA**

13 OCEAN LINKS MIYAKOJIMA **14** SHIGIRA BAY COUNTRY CLUB **15** EMERALD COAST GOLF LINKS 16 KOHAMAJIMA COUNTRY CLUB