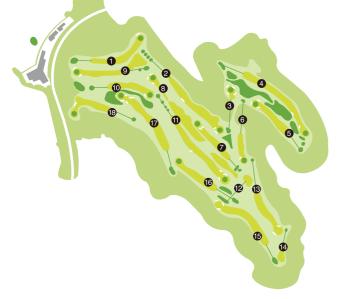

| 5   | 18   |  |  |  |
| 17        | 425   | 4   | 6    |  |  |  |
| 18        | 549   | 5   | 12   |  |  |  |
| TOTAL     | 3,388 | 36  |      |  |  |  |

#### Onna Village CHURA ORCHARD GOLF CLUB 5





#### The varied course and the spectacular view of the East China Sea are attractive to all golfers.

The scenic location and hilly course with uphill, downhill and overhanging valleys have attracted many golfers. The remote-controlled auto carts allow self-paying golfers to play more comfortably.



#### INFORMATION

ADDRESS 1577, Afuso, Onna-son, Kunigami-gun, Okinawa

TEL +81-(0)98-967-8711 FAX +81-(0)980-967-8655

WEB SITE http://www.churaorchard.co.jp

CLOSED None

ACCOMMODATION None

ACCSESS About 70min.by car from Naha Airport (via Yaka IC on Okinawa Expressway)

## COURSE MAP



#### COURSE INFORMATION

| Corse Type SeaSide Hilly | Twosome                       | 0 | Night golf                              |
|--------------------------|-------------------------------|---|-----------------------------------------|
| Hole 18 6,021 Yard       | Reservation for one person    | × | Caddie *First come, first served        |
|                          | Golf cart *electric           | 0 | Golf club and shoes rental *First come. |
| Par 72                   | Dress code<br>Hat recommended |   |                                         |

#### COURSE GUIDE

| OUT COURSE |       |       |       |     |      |  |
|------------|-------|-------|-------|-----|------|--|
| HOLE       | B.T   | R.T   | L.T   | PAR | HDCP |  |
| 1          | 370   | 350   | 240   | 4   | 5    |