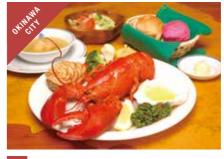

#### **B** SAM'S BY THE SEA AWASE

This restaurant is a branch of an Okinawan steak restaurant group, and offers charcoal-grilled steaks and hearty seafood

Located romantically next to the yacht harbor, it is a perfect

The large public bath with a beautiful view and the hot stone sauna that uses black silica and EM ceramics are popular. The spa offers a wide range of treatment and therapy menus.