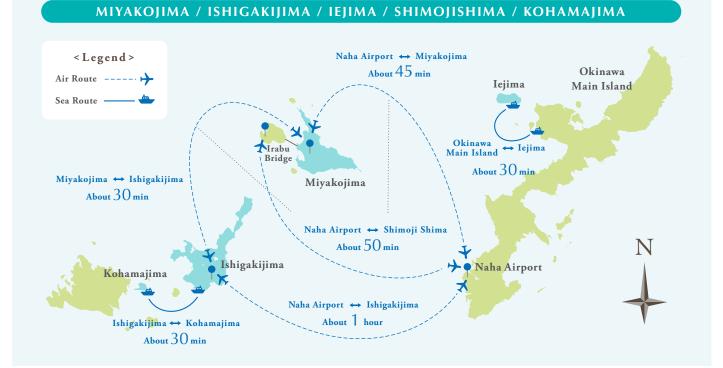

# Outer Island Area

Miyako Island

## A green and blue course full of expression, that captivates the hearts of all visitors.

the smell of the sea breeze, the cheerful singing of the birds, and the smiles of the local people. Enjoy the slow island time that liberates you from everyday life.

#### **GOLF IS NOT THE ONLY THING THAT OKINAWA OFFERS! RECOMMENDED TOURIST SPOTS IN MIYAKO ISLAND**

#### 13 Miyako Island OCEAN LINKS MIYAKOJIMA

#### 14 Miyako Island SHIGIRA BAY COUNTRY CLUB

#### 15 Miyako Island EMERALD COAST GOLF LINKS

#### 16 Kohama Island KOHAMAJIMA COUNTRY CLUB