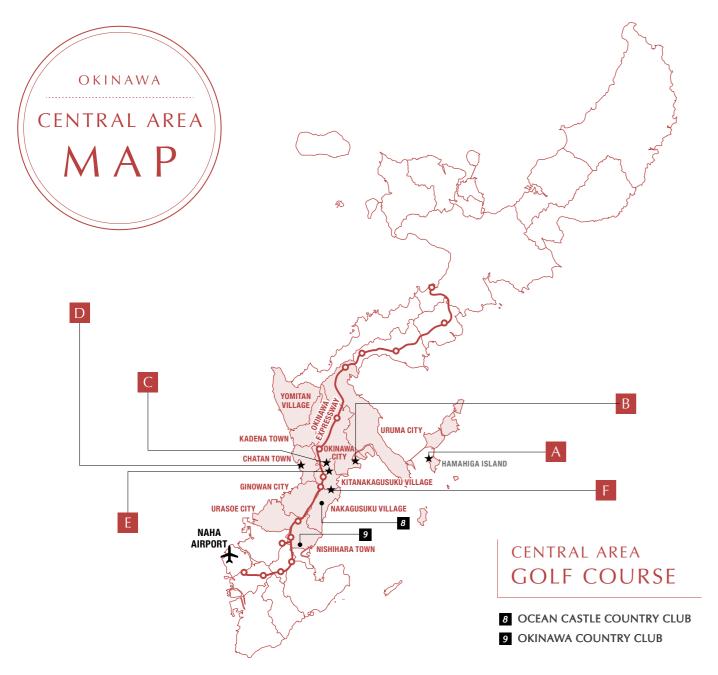

# Central Area

Uruma City / Okinawa City / Chatan Town Kitanakagusuku Village / Nakagusuku Village / Nishihara Town

#### Nakagusuku Village OCEAN CASTLE COUNTRY CLUB 8

#### Nishihara Town OKINAWA COUNTRY CLUB 9