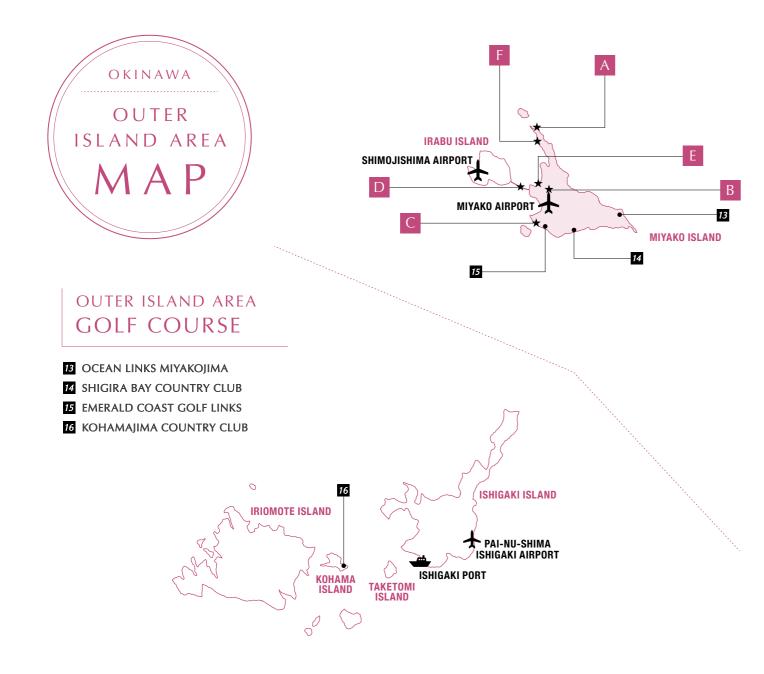

# Outer Island Area

Miyako Island

#### 13 Miyako Island OCEAN LINKS MIYAKOJIMA

#### 14 Miyako Island SHIGIRA BAY COUNTRY CLUB

#### 15 Miyako Island EMERALD COAST GOLF LINKS

#### 16 Kohama Island KOHAMAJIMA COUNTRY CLUB