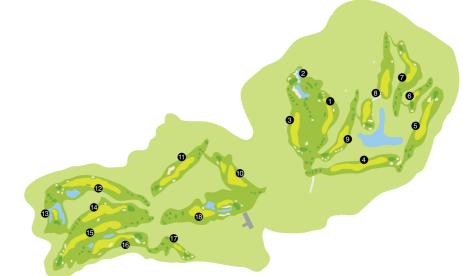

E

10

11

12

13

14

15

16

17

18

387 357

200

485 473

503 488

367 354

437 411

330 310

450 438

384 370

378 358

370 352

538

507 475

399 388

151 133

TOTAL 3,189 3,021 2,718 36

165 151 110

167 135 110

IN 3,358 3,176 2,739 36

HOLE BACK REG LADIE'S PAR HDCP

ACCSESS About 90min.by car from Naha Airport (via Kyoda IC on Okinawa Expressway)



2

## Enjoy great shots all year round, in a bright tropical setting spreading across a vast 264-ha land overlooking Oura Bay.

This championship course is composed of the Out Course where the tropical primeval forest is located and the In Course that overlooks the turquoise Pacific Ocean. Players can enjoy the pleasant, resort-style game on a cart in one of Japan's top class highly strategic, challenging courses.



#### COURSE MAP



#### COURSE INFORMATION

| Corse Typ | e Seaside   | Twosome                     | $\bigcirc$ | Night golf                 | × |
|-----------|-------------|-----------------------------|------------|----------------------------|---|
| Hole 18   | 6,946 Yard  | Reservation for one person  | ×          | Caddie                     | × |
|           | 0,5 10 1212 | Golf cart                   | 0          | Golf club and shoes rental | 0 |
| Par 72    |             | Dress code<br>No Dress Code |            |                            |   |



#### INFORMATION

ADDRESS 156-2, Abu, Nago-shi, Okinawa TEL/RESERVATION

+81-(0)570-01-8880

+81-(0)980-55-8889

WEB SITE https://www.kanucha.jp/golf

CLOSED None

#### ACCOMMODATION

Kanucha Bay Hotel & Villas

About 80 min. by car from Naha Airport