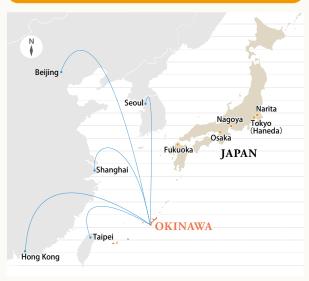

## + From Overseas to Okinawa

Taipei - Naha Shanghai - Naha Beijing - Naha Hong Kong - Naha Seoul - Naha

\* The following information is as of October 05. 2023, and subject to change without notice.

\* For domestic services, refer to the airline website.