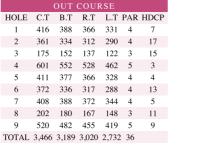

#### COURSE GUIDE

| OUT COURSE |       |       |       |     |      |  |
|------------|-------|-------|-------|-----|------|--|
| HOLE       | B.T   | R.T   | L.T   | PAR | HDCP |  |
| 1          | 370   | 350   | 240   | 4   | 5    |  |
| 2          | 515   | 495   | 450   | 5   | 11   |  |
| 3          | 185   | 135   | 115   | 3   | 7    |  |
| 4          | 535   | 451   | 335   | 5   | 1    |  |
| 5          | 375   | 345   | 257   | 4   | 3    |  |
| 6          | 305   | 295   | 180   | 4   | 13   |  |
| 7          | 306   | 291   | 276   | 4   | 17   |  |
| 8          | 175   | 145   | 130   | 3   | 9    |  |
| 9          | 330   | 315   | 282   | 4   | 15   |  |
| TOTAL      | 3,096 | 2,822 | 2,265 | 36  |      |  |

| IN COURSE |       |       |       |     |      |  |
|-----------|-------|-------|-------|-----|------|--|
| HOLE      | B.T   | R.T   | L.T   | PAR | HDCP |  |
| 10        | 305   | 290   | 220   | 4   | 10   |  |
| 11        | 495   | 480   | 445   | 5   | 6    |  |
| 12        | 105   | 100   | 90    | 3   | 16   |  |
| 13        | 355   | 335   | 310   | 4   | 2    |  |
| 14        | 135   | 125   | 95    | 3   | 14   |  |
| 15        | 395   | 375   | 325   | 4   | 4    |  |
| 16        | 330   | 320   | 219   | 4   | 18   |  |
| 17        | 470   | 460   | 425   | 5   | 8    |  |
| 18        | 335   | 320   | 300   | 4   | 12   |  |
| TOTAL     | 2,925 | 2,805 | 2,429 | 36  |      |  |