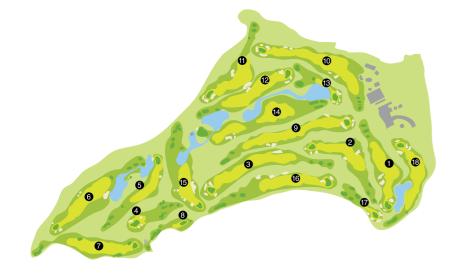

| 239   | 4   | 14   |
| 15    | 501     | 478    | 419   | 5   | 10   |
| 16    | 420     | 394    | 339   | 4   | 12   |
| 17    | 358     | 342    | 287   | 4   | 16   |
| 18    | 417     | 387    | 271   | 4   | 6    |
| TOTAL | 3 4 3 4 | 3 212  | 2 542 | 36  |      |

#### Yaese Town THE SOUTHERN LINKS GOLF CLUB 12





#### One of the biggest links courses in Okinawa that spreads on a cliff of over 40m, in a spectacular location that resembles Pebble Beach.

Subtle undulations formed by the wind and waves and natural hazards that do not allow any easy compromise will require a dynamic, careful challenge. Players will be stimulated by 2 famous holes that require a shot across the sea, as well as by 7 ponds of different sizes and creeks in the lower inland area.



#### COURSE MAP



#### COURSE INFORMATION

| Corse Typ | e SeaSide  | Twosome *Joint available    | 0 | Night golf *Uphill 3H only                       |
|-----------|------------|-----------------------------|---|--------------------------------------------------|
| Hole 18   | 6,311 Yard | Reservation for one person  | × | Caddie *Upon Request                             |
|           | 0,511      | Golf cart                   | 0 | Golf club and shoes rental *Reservation required |
| Par 72    |            | Dress code<br>No Dress code |   |                                                  |

#### **INFORMATION**

ADDRESS 697, Hanashiro, Yaese-cho, Shimajiri-gun, Okinawa TEL +81-(0)98-998-7001

FAX +81-(0)98-998-8001

WEB SITE https://www.accordiahotel.com/southern-links/golf/

CLOSED None

> ACCOMMOD