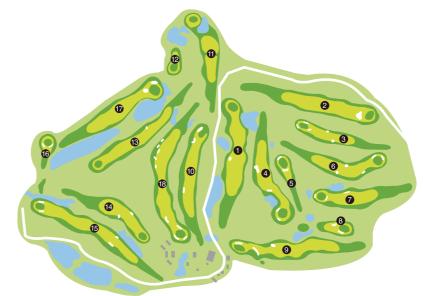

|

#### 16 Kohama Island KOHAMAJIMA COUNTRY CLUB



## The only authentic resort course in the Yaeyama Islands with the southernmost and westernmost halls in Japan.

Located on Kohama Island in Yaeyama Island and this 18-hole golf course(6,590 yardage, par72)uses Champion Dwarf on its greens. The course is surrounded by shimmering waters and packed with tropical vegetation, allowing you to take in the beauty of nature to heart's content. A major attraction of this facility is the manner in which guests can casually enjoy a round of golf whenever they wish during their trip as part of an extraordinary golf resort stay.



#### COURSE MAP



#### COURSE INFORMATION

| Corse Typ | e SeaSide     | Twosome                                     | 0 | Night golf                 | × |
|-----------|---------------|---------------------------------------------|---|----------------------------|---|
| Hole 18   | 6590 Yard(BT) | Reservation for one person                  | 0 | Caddie                     | × |
|           |               | Golf cart                                   | 0 | Golf club and shoes rental | 0 |
| Par 72    |               | Dress code<br>Please wear a collared shirt. |   |                            |   |



#### INFORMATION

#### ADDRESS

2954, Kohama, Taketomi-cho, Yaeyama-gun, Okinawa TEL +81-(0)980-84-6314

FAX

+81-(0)980-85-3070

WEB SITE https://hoshinoresorts.com/en/hotels/risonarekohamajima/

CLOSED N