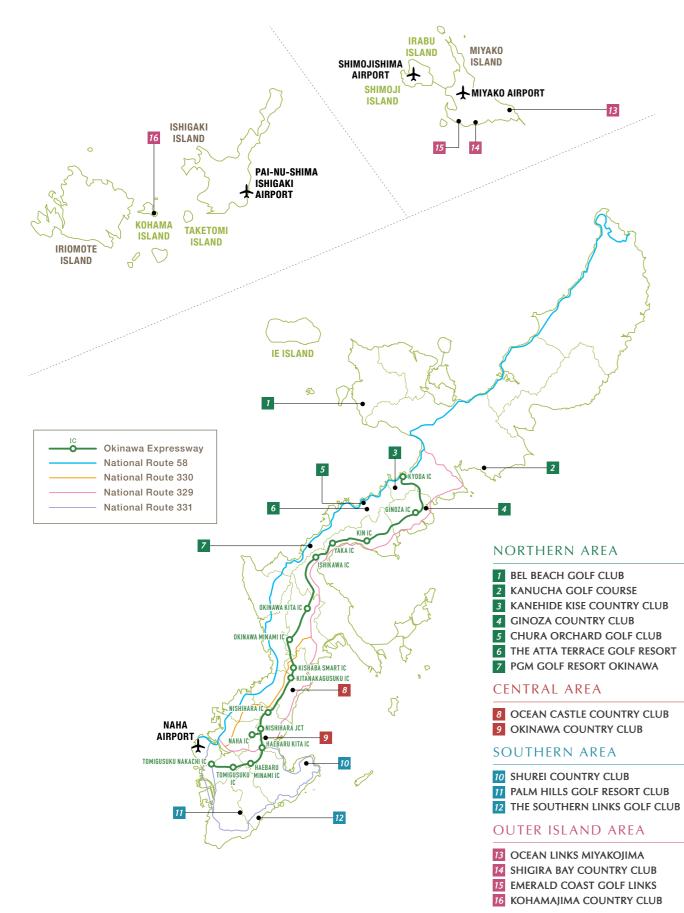

# OKINAWA GOLF COURSE MAP

#### NORTHERN AREA

1 BEL BEACH GOLF CLUB 2 KANUCHA GOLF COURSE **3 KANEHIDE KISE COUNTRY CLUB 4** GINOZA COUNTRY CLUB 5 CHURA ORCHARD GOLF CLUB 6 THE ATTA TERRACE GOLF RESORT 7 PGM GOLF RESORT OKINAWA

#### **CENTRAL AREA**

**8** OCEAN CASTLE COUNTRY CLUB 9 OKINAWA COUNTRY CLUB

#### SOUTHERN AREA

**10 SHUREI COUNTRY CLUB** 11 PALM HILLS GOLF RESORT CLUB 12 THE SOUTHERN LINKS GOLF CLUB

#### **OUTER ISLAND AREA**

13 OCEAN LINKS MIYAKOJIMA **14** SHIGIRA BAY COUNTRY CLUB **15** EMERALD COAST GOLF LINKS 16 KOHAMAJIMA COUNTRY CLUB