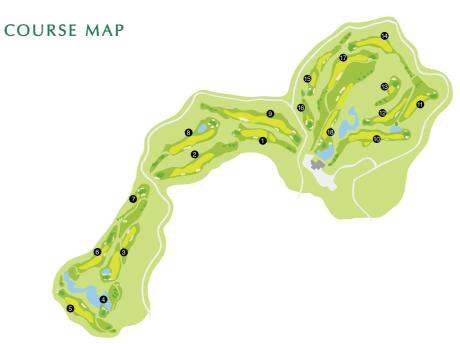

#### 16 Kohama Island KOHAMAJIMA COUNTRY CLUB

## The only authentic resort course in the Yaeyama Islands with the southernmost and westernmost halls in Japan.

Located on Kohama Island in Yaeyama Island and this 18-hole golf course(6,590 yardage, par72)uses Champion Dwarf on its greens. The course is surrounded by shimmering waters and packed with tropical vegetation, allowing you to take in the beauty of nature to heart's content. A major attraction of this facility is the manner in which guests can casually enjoy a round of golf whenever they wish during their trip as part of an extraordinary golf resort stay.

#### COURSE MAP