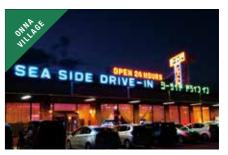

#### **F** SEA SIDE DRIVE-IN

Established in 1967, this restaurant offers American-style dishes. It is also a great spot to watch the sunset. Homemade soup, popular since the restaurant's opening, is one of the recommended dishes.

Address

Weł

885, Nakadomari, Onna-son, Kunigami-gun, Okinawa +81-(0)98-964-2272 Opening hours Hall / 8 a.m.-12 a.m. (last orders 11 p.m.) Take-away Counter / open 24 hours http://www.seaside-drivein.com/