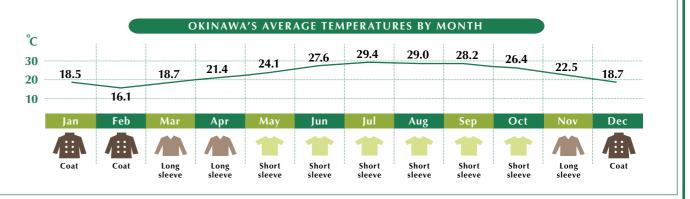

#### 2. Enjoy golf on lush fairways all year round!

The average temperature in Okinawa is 17°C, even during the winter season, which is the off-season in main land Japan, and you can enjoy a pleasant play on the fairways. Spring with its relatively stable weather, and early summer with a refreshing cool breeze are recommended for playing.

#### Measures against the cold

Winter in Okinawa is the perfect season to enjoy golf in comfort. On the other hand, golf courses in Okinawa are often located on the seaside or highlands and you may feel colder than the actual temperature due to the strong wind. Please check the weather forecast in advance and bring a jacket if necessary.