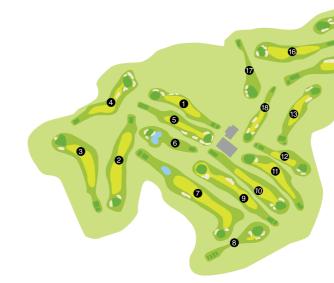

#### 16 Kohama Island KOHAMAJIMA COUNTRY CLUB

## The only authentic resort course in the Yaeyama Islands with the southernmost and westernmost halls in Japan.

Located on Kohama Island in Yaeyama Island and this 18-hole golf course(6,590 yardage, par72)uses Champion Dwarf on its greens. The course is surrounded by shimmering waters and packed with tropical vegetation, allowing you to take in the beauty of nature to heart's content. A major attraction of this facility is the manner in which guests can casually enjoy a round of golf whenever they wish during their trip as part of an extraordinary golf resort stay.

#### COURSE MAP

#### COURSE INFORMATION

| Corse Typ | e SeaSide     | Twosome                                     | 0 | Night golf                 | × |
|-----------|---------------|---------------------------------------------|---|----------------------------|---|
| Hole 18   | 6590 Yard(BT) | Reservation for one person                  | 0 | Caddie                     | × |
|           |               | Golf cart                                   | 0 | Golf club and shoes rental | 0 |
| Par 72    |               | Dress code<br>Please wear a collared shirt. |   |                            |   |