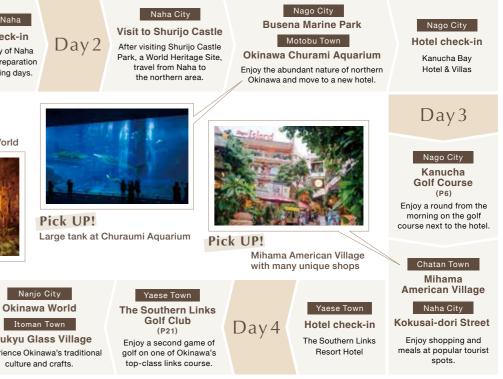

## **GOLF IN OKINAWA, RECOMMENDED ITINERARY**

Here is a recommended itinerary for those who want to enjoy both golf and various tourist spots!

Pick UP! Limestone cave at Okinawa World

Day 5

ure to Naha Airpor Ryukyu Glass Village We hope you enjoyed our golf trip in Okinaw Experience Okinawa's traditional