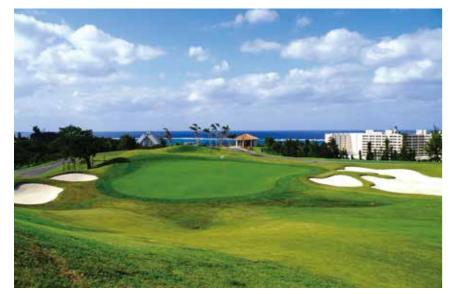

## The ultimate in resort golf, overlooking the blue ocean from every hole. The key to success is calculating the direction and force of the wind.

Most of the holes are flat or downhill,

but the holes on the mountainside are tiered platforms that require patting green management. The course features trees typical of Okinawa, and you can enjoy views of Sesoko and Ie islands in the distance, which are unique sights in Okinawa.