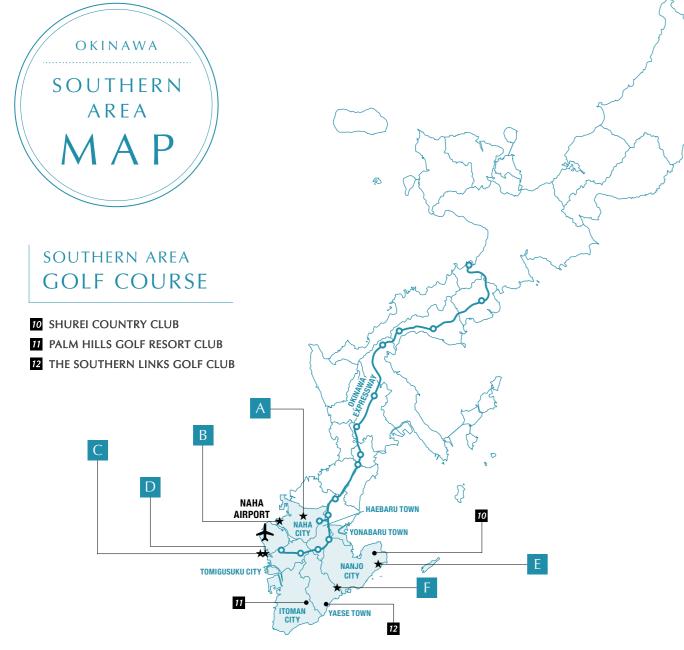

#### SOUTHERN AREA

**10 SHUREI COUNTRY CLUB** 11 PALM HILLS GOLF RESORT CLUB 12 THE SOUTHERN LINKS GOLF CLUB

# Southern Area

Naha City / Tomigusuku City / Nanjo City / Yaese Town / Itoman City

## Try the beautiful and strategic courses that form dramatic landscapes.

Easily accessible from Naha Airport, Southern Okinawa welcomes visitors with various tourist spots and cafes located amongst panoramic, dynamic nature. Come discover this area full of photogenic spots.