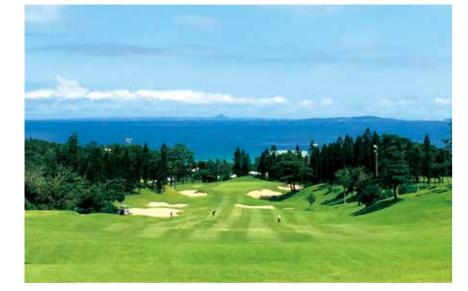

## The ultimate in resort golf, overlooking the blue ocean from every hole. The key to success is calculating the direction and force of the wind.

Most of the holes are flat or downhill,

but the holes on the mountainside are tiered platforms that require patting green management. The course features trees typical of Okinawa, and you can enjoy views of Sesoko and Ie islands in the distance, which are unique sights in Okinawa.