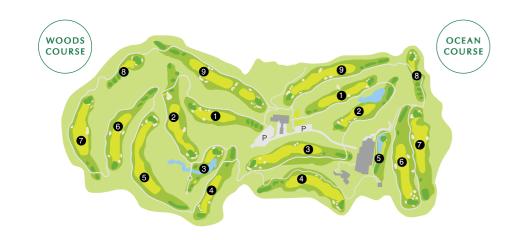

# GOLF COURSE LIST

p.5-11

p.15-16

p.19-21

p.25-28

Hill co Course

Seasid Course a

Flat Course

#### NORTHERN AREA

1 BEL BEACH GOLF CLUB 2 KANUCHA GOLF COURSE **3 KANEHIDE KISE COUNTRY CLUB 4** GINOZA COUNTRY CLUB 5 CHURA ORCHARD GOLF CLUB 6 THE ATTA TERRACE GOLF RESORT 7 PGM GOLF RESORT OKINAWA

#### **CENTRAL AREA**

**8** OCEAN CASTLE COUNTRY CLUB 9 OKINAWA COUNTRY CLUB

#### SOUTHERN AREA

**10 SHUREI COUNTRY CLUB** 11 PALM HILLS GOLF RESORT CLUB 12 THE SOUTHERN LINKS GOLF CLUB

#### **OUTER ISLAND AREA**

13 OCEAN LINKS MIYAKOJIMA **14** SHIGIRA BAY COUNTRY CLUB **15** EMERALD COAST GOLF LINKS 16 KOHAMAJIMA COUNTRY CLUB