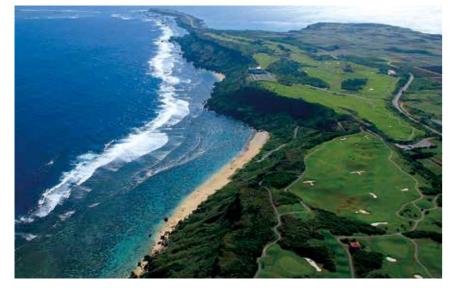

#### Yaese Town THE SOUTHERN LINKS GOLF CLUB 12

#### One of the biggest links courses in Okinawa that spreads on a cliff of over 40m, in a spectacular location that resembles Pebble Beach.

Subtle undulations formed by the wind and waves and natural hazards that do not allow any easy compromise will require a dynamic, careful challenge. Players will be stimulated by 2 famous holes that require a shot across the sea, as well as by 7 ponds of different sizes and creeks in the lower inland area.