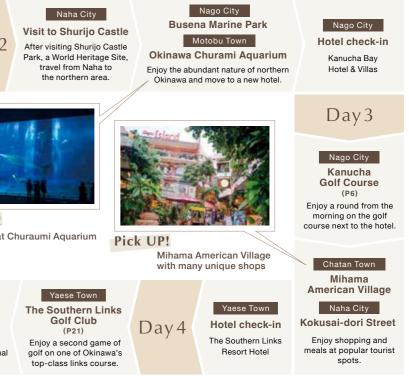

## **GOLF IN OKINAWA, RECOMMENDED ITINERARY**

Here is a recommended itinerary for those who want to enjoy both golf and various tourist spots!

Pick UP! Limestone cave at Okinawa World

Day 5

ure to Naha Airpor Ryukyu Glass Village We hope you enjoyed our golf trip in Okinaw Experience Okinawa's traditional