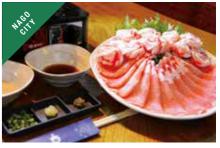

available due to weather or sea condition marinepark.com/

At Manmi, you can enjoy charcoal-grilled Shimabuta, pork gently reared in the Yambaru area surrounded by abundant nature

The restaurant also uses vegetables and seasoning from Yambaru and is packed on weekends.

It also serves Shabu-shabu (hotpot dish of sliced meat) even in summer

| Address       |
|---------------|
| Tel           |
| Opening hours |
| Closed        |
| Web           |

251, Isagawa, Nago-shi, Okinawa +81-(0)980-53-5383 5 p.m.-10 p.m. (last order 9 p.m.) Sundays, Mondays. http://manmi-yanbaru.com/