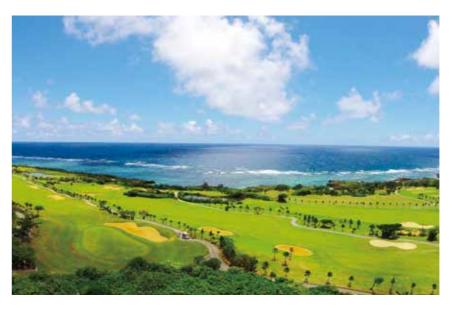

#### 14 Miyako Island SHIGIRA BAY COUNTRY CLUB

## Enjoy golf on a tropical island with views of the ocean from each hole, with beautiful tees surrounded by colorful flowers and trees.

This course has many undulating holes such as the popular 12th hole where you can hit an exhirilirating tee shot towards the sea. Flowers and trees unique to Okinawa, such as the Chinese Banyan and bougainvillea, add color to your play. The cart can be driven onto the fairway, which makes the play easier on a hot day or for women's groups.